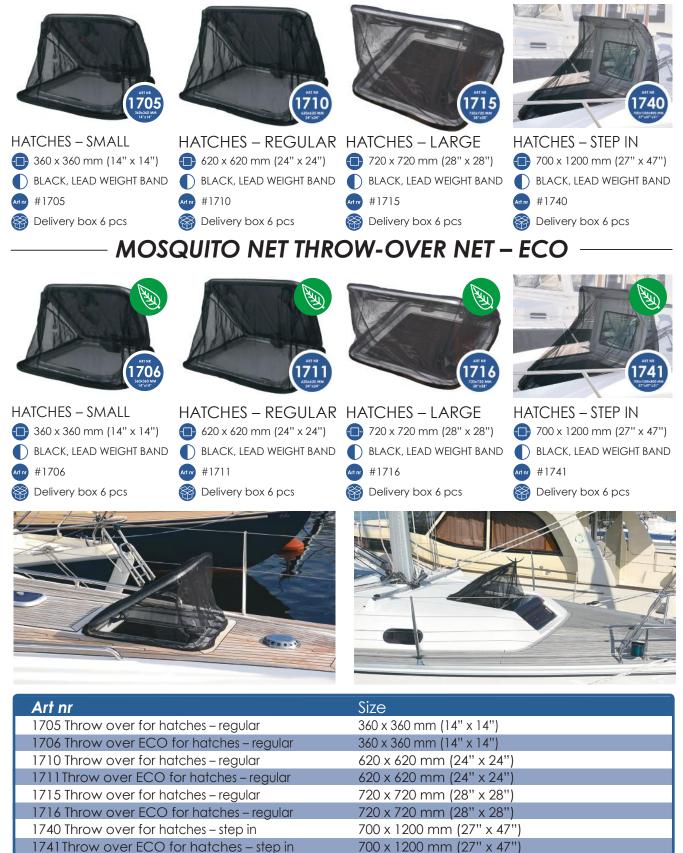

# MOSQUITO NET THROW OVER - ECO for regular hatches

Keep mosquitoes away from the cabin. Throw or hang the mosquito net over the hatch. Now with an new affordable solution with lead band or a more environment friendly with ecological weight band. The weight band (150g/m) keeps the mosquito net in place. Works perfectly in combination with roller blinds. The mosquito net comes with a convenient storage bag.

- Fast mounting throw over
- Works with roller blinds
- Installs from the outside
- Ventilates the boat
- Heavy weight band
- Keeps out mosquitos, gnats, sand flies, No-See-Ums, wasps etc.

## **PRODUCT FACTS**

- 620 x 620 mm (24" x 24")
- BLACK POLYESTER NET
- COLOGICAL WEIGHT BAND
- 🚺 360 gram (12 oz)
- 🗋 STORAGE BAG 260x50 mm (10''x2'')
- Art nr 1711

A x B 620 x 620 mm (24" x 24")

SECTION VIEW

# MOSQUITO NET THROW-OVER - ECO for large hatches

Keeps mosquitoes away from the cabin. Throw or hang a mosquito net over a hatch. Heavy environment friendly ecological weight band.The weight band (150g/m) keeps the mosquito net in place. Works perfectly in combination with roller blinds. The mosquito net comes with a convenient storage bag.

- Fast mounting throw-over
- Works with roller blinds
- Installs from the outside
- Ventilates the boat
- Heavy weight band keeps the net in place
- Keeps out mosquitos, gnats, sand flies, No-See-Ums, wasps etc.

### **PRODUCT FACTS**

- 720 x 720 mm (28'' x 28'')
- BLACK POLYESTER NET
- COLOGICAL WEIGHT BAND
- 15 oz) 450 gram (15 oz)
- STORAGE BAG 260x50 mm (10"x2")
- Art nr 1716

SECTION VIEW

WATERLINE DESIGN