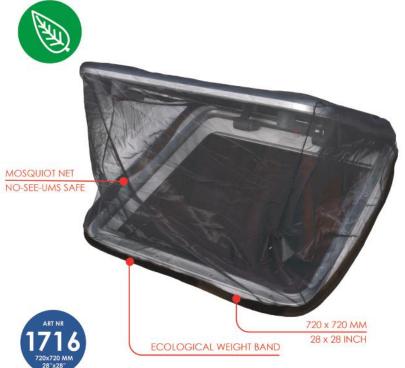

### **PRODUCT FACTS**

- 720 x 720 mm (28'' x 28'')
- BLACK POLYESTER NET
- COLOGICAL WEIGHT BAND
- 15 oz) 450 gram (15 oz)
- STORAGE BAG 260x50 mm (10"x2")
- Art nr 1716

SECTION VIEW

WATERLINE DESIGN