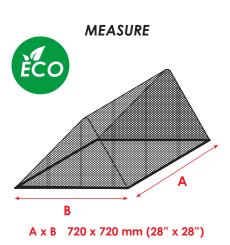

### **PRODUCT FACTS**

- 720 x 720 mm (28'' x 28'')
- BLACK POLYESTER NET
- COLOGICAL WEIGHT BAND
- 15 oz) 450 gram (15 oz)
- STORAGE BAG 260x50 mm (10"x2")
- Art nr 1716

SECTION VIEW

WATERLINE DESIGN