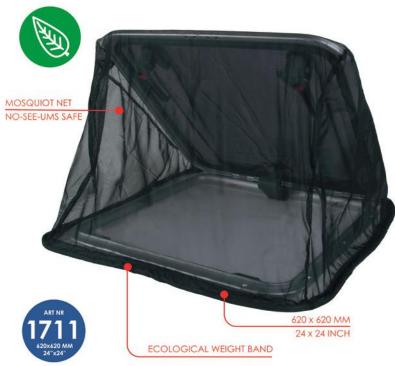

# MOSQUITO NET THROW OVER - ECO for regular hatches

Keep mosquitoes away from the cabin. Throw or hang the mosquito net over the hatch. Now with an new affordable solution with lead band or a more environment friendly with ecological weight band. The weight band (150g/m) keeps the mosquito net in place. Works perfectly in combination with roller blinds. The mosquito net comes with a convenient storage bag.

## **PRODUCT FACTS**

- 620 x 620 mm (24" x 24")
- BLACK POLYESTER NET
- COLOGICAL WEIGHT BAND
- 🚺 360 gram (12 oz)
- 🗋 STORAGE BAG 260x50 mm (10''x2'')
- Art nr 1711

A x B 620 x 620 mm (24" x 24")

SECTION VIEW