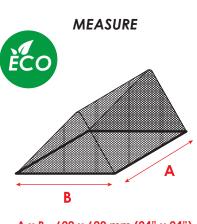

## **PRODUCT FACTS**

- 620 x 620 mm (24" x 24")
- BLACK POLYESTER NET
- COLOGICAL WEIGHT BAND
- 🚺 360 gram (12 oz)
- 🗋 STORAGE BAG 260x50 mm (10''x2'')
- Art nr 1711

A x B 620 x 620 mm (24" x 24")

SECTION VIEW

### **PRODUCT FACTS**

- 720 x 720 mm (28'' x 28'')
- BLACK POLYESTER NET
- COLOGICAL WEIGHT BAND
- 15 oz) 450 gram (15 oz)
- STORAGE BAG 260x50 mm (10"x2")
- Art nr 1716

SECTION VIEW

WATERLINE DESIGN