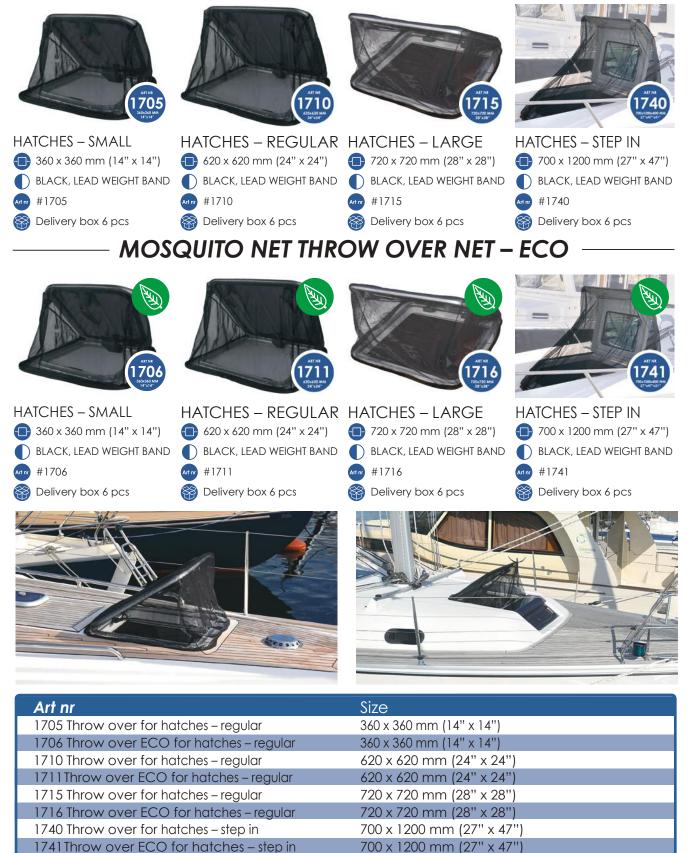

# MOSQUITO NET THROW OVER - ECO for regular hatches

Keep mosquitoes away from the cabin. Throw or hang the mosquito net over the hatch. Now with an new affordable solution with lead band or a more environment friendly with ecological weight band. The weight band (150g/m) keeps the mosquito net in place. Works perfectly in combination with roller blinds. The mosquito net comes with a convenient storage bag.

- Fast mounting throw over
- Works with roller blinds
- Installs from the outside
- Ventilates the boat
- Heavy weight band
- Keeps out mosquitos, gnats, sand flies, No-See-Ums, wasps etc.

# MOSQUITO NET THROW-OVER - ECO for large hatches

Keeps mosquitoes away from the cabin. Throw or hang a mosquito net over a hatch. Heavy environment friendly ecological weight band.The weight band (150g/m) keeps the mosquito net in place. Works perfectly in combination with roller blinds. The mosquito net comes with a convenient storage bag.

- Fast mounting throw-over
- Works with roller blinds
- Installs from the outside
- Ventilates the boat
- Heavy weight band keeps the net in place
- Keeps out mosquitos, gnats, sand flies, No-See-Ums, wasps etc.