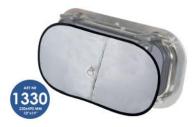

#### PORTLIGHTS - SMALL

CUT OUT < 180 x 430 mm (7" x 17")

230 x 490 mm (10" x 19")

White / silver, chromed steel frame

Art nr #1330 (2-pack)

#### PORTLIGHTS - SMALL

CUT OUT < 180 x 430 mm (7" x 17")

230 x 490 mm (10" x 19")

White / silver, chromed steel frame

Art nr #1330 (2-pack)

CUT OUT < 200 x 650 mm (73/4" x 251/2")

300 x 700 mm (12" x 27")

White / silver, chromed steel frame