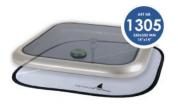

#### HATCHES - SMALL

(a) Cut out < 300 x 300 mm (12" x 12") (b) Cut out < 520 x 520 mm (20" x 20") (c) Cut out < 720 x 720 mm (28" x 28") (c) Cut out < 520 x 520 mm (20" x 20")

350 x 350 mm (14" x 14")

Mhite / silver, chromed steel frame White / silver, chromed steel frame White / silver, chromed steel frame White / silver, chromed steel frame

Art nr #1305