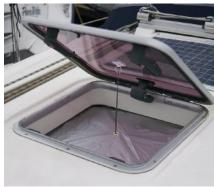

# **BLINDS WITH VENTILATION**

for regular hatches with ventilators

The combination of a two layer blackout material and a one layer dense mosquito net, results in a breathable and dark boat for the best sleep. The blinds mount with a suction cup or a magnet from the inside. The 1300 series covers hatches, portlights and companionways. Since the blinds are larger than the hatch it will fit smaller hatches / portlights as well and also fits all brands. All mosquito nets come with suction cup, magnet and a storage bag.