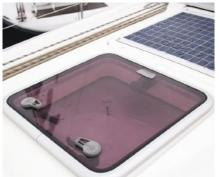

#### **MEASURE**

A x B max. 300 x 300 mm (12" x 12") C x D 350 x 350 mm (14" x 14")

The combination of a two layer blackout material and a one layer dense mosquito net, results in a breathable and dark boat for the best sleep. The blinds mount with a suction cup or a magnet from the inside. The 1300 series covers hatches, portlights and companionways. Since the blinds are larger than the hatch it will fit smaller hatches / portlights as well and also fits all brands. All mosquito nets come with suction cup, magnet and a storage bag.

# BLINDS WITH VENTILATION for regular hatches

The combination of a two layer blackout material and a one layer dense mosquito net, results in a breathable and dark boat for the best sleep. The blinds mount with a suction cup or a magnet from the inside. The 1300 series covers hatches, portlights and companionways. Since the blinds are larger than the hatch it will fit smaller hatches / portlights as well and also fits all brands. All mosquito nets come with suction cup, magnet and a storage bag.

# BLINDS WITH VENTILATION for large hatches

The combination of a two layer blackout material and a one layer dense mosquito net, results in a breathable and dark boat for the best sleep. The blinds mount with a suction cup or a magnet from the inside. The 1300 series covers hatches, portlights and companionways. Since the blinds are larger than the hatch it will fit smaller hatches / portlights as well and also fits all brands. All mosquito nets come with suction cup, magnet and a storage bag.

# **BLINDS WITH VENTILATION**

for regular hatches with ventilators

The combination of a two layer blackout material and a one layer dense mosquito net, results in a breathable and dark boat for the best sleep. The blinds mount with a suction cup or a magnet from the inside. The 1300 series covers hatches, portlights and companionways. Since the blinds are larger than the hatch it will fit smaller hatches / portlights as well and also fits all brands. All mosquito nets come with suction cup, magnet and a storage bag.