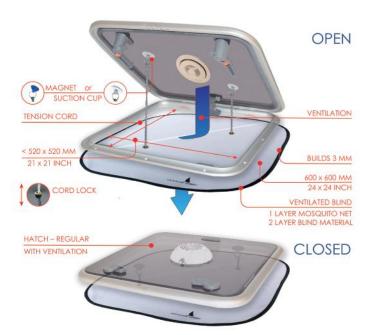

### THREE LAYER FUNCTION

#### **MEASURE**

A x B max. 300 x 300 mm (12" x 12") C x D 350 x 350 mm (14" x 14")

The combination of a two layer blackout material and a one layer dense mosquito net, results in a breathable and dark boat for the best sleep. The blinds mount with a suction cup or a magnet from the inside. The 1300 series covers hatches, portlights and companionways. Since the blinds are larger than the hatch it will fit smaller hatches / portlights as well and also fits all brands. All mosquito nets come with suction cup, magnet and a storage bag.

#### THREE LAYER FUNCTION

#### **MEASURE**

A x B max. 520 x 520 mm (20" x 20") C x D 600 x 600 mm (24" x 24")

#### **MEASURE**

A x B max. 720 x 720 mm (31" x 31") C x D 800 x 800 mm (28" x 28")