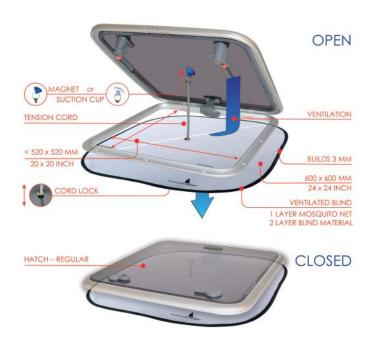

#### HATCHES WITH VENT - REGULAR

600 x 600 mm (24" x 24")

COMPANIONWAY

Art nr #1320

# BLINDS WITH VENTILATION for regular hatches

The combination of a two layer blackout material and a one layer dense mosquito net, results in a breathable and dark boat for the best sleep. The blinds mount with a suction cup or a magnet from the inside. The 1300 series covers hatches, portlights and companionways. Since the blinds are larger than the hatch it will fit smaller hatches / portlights as well and also fits all brands. All mosquito nets come with suction cup, magnet and a storage bag.

HATCHES WITH VENT - REGULAR

600 x 600 mm (24" x 24")

COMPANIONWAY

Art nr #1320

# **BLINDS WITH VENTILATION**

for regular hatches with ventilators

The combination of a two layer blackout material and a one layer dense mosquito net, results in a breathable and dark boat for the best sleep. The blinds mount with a suction cup or a magnet from the inside. The 1300 series covers hatches, portlights and companionways. Since the blinds are larger than the hatch it will fit smaller hatches / portlights as well and also fits all brands. All mosquito nets come with suction cup, magnet and a storage bag.

#### HATCHES WITH VENT - REGULAR

600 x 600 mm (24" x 24")

Art nr #1320