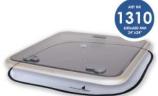

rom the inside. The 1300 series covers hatches, portlights and companionways. Since the blinds are larger than the hatch it will fit smaller hatches / portlights as well and also fits all brands. All mosquito nets come with suction cup, magnet and a storage bag.

### **MAGNET MOUNTING**

The new way to fasten a mosquito net or a blind on a hatch / portlight. A small metal plate is mounted on the hatch with 3M doublesided tape. The magnet can easily be mounted to the metal plate.

- Pop up = 5 sec. mounting
- Fits all brands of hatches
- No fixed installation
- 100% Blackout
- Mounts from the inside
- Keeps out mosquitoes, gnats, sand flies, No-See-Ums, wasps etc.





#### THREE LAYER FUNCTION

#### **MEASURE**



A x B max. 520 x 520 mm (20" x 20") C x D 600 x 600 mm (24" x 24")















#### HATCHES - SMALL

350 x 350 mm (14" x 14")

Mhite / silver, chromed steel frame White / silver, chromed steel frame White / silver, chromed steel frame White / silver, chromed steel frame

Art nr #1305

#### HATCHES - REGULAR

600 x 600 mm (24" x 24")

Art nr #1310

## HATCHES - LARGE

(a) Cut out < 300 x 300 mm (12" x 12") (b) Cut out < 520 x 520 mm (20" x 20") (c) Cut out < 720 x 720 mm (28" x 28") (c) Cut out < 520 x 520 mm (20" x 20")

800 x 800 mm (31" x 31")

Art nr #1315

#### HATCHES WITH VENT - REGULAR

600 x 600 mm (24" x 24")

Art nr #1320

# **PORTLIGHTS**

# COMPANIONWAY



#### PORTLIGHTS - SMALL

CUT OUT < 180 x 430 mm (7" x 17")

230 x 490 mm (10" x 19")

White / silver, chromed steel frame

Art nr #1330 (2-pack)



#### PORTLIGHTS - LARGE

CUT OUT < 200 x 650 mm