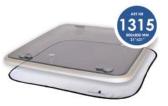

## HATCHES - LARGE

800 x 800 mm (31" x 31")

Art nr #1315

#### HATCHES - LARGE

(a) Cut out < 300 x 300 mm (12" x 12") (b) Cut out < 520 x 520 mm (20" x 20") (c) Cut out < 720 x 720 mm (28" x 28") (c) Cut out < 520 x 520 mm (20" x 20")

800 x 800 mm (31" x 31")

Art nr #1315

## HATCHES - LARGE

(a) Cut out < 300 x 300 mm (12" x 12") (b) Cut out < 520 x 520 mm (20" x 20") (c) Cut out < 720 x 720 mm (28" x 28") (c) Cut out < 520 x 520 mm (20" x 20")

800 x 800 mm (31" x 31")

Art nr #1315