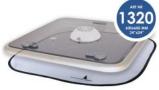

#### HATCHES WITH VENT - REGULAR

600 x 600 mm (24" x 24")

COMPANIONWAY

Art nr #1320

HATCHES WITH VENT - REGULAR

600 x 600 mm (24" x 24")

COMPANIONWAY

Art nr #1320

#### HATCHES WITH VENT - REGULAR

600 x 600 mm (24" x 24")

Art nr #1320