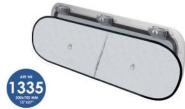

#### PORTLIGHTS - LARGE

CUT OUT < 200 x 650 mm (73/4" x 251/2")

300 x 700 mm (12" x 27")

White / silver, chromed steel frame

Art nr #1335

#### PORTLIGHTS - LARGE

CUT OUT < 200 x 650 mm (73/4" x 251/2")

300 x 700 mm (12" x 27")

White / silver, chromed steel frame

Art nr #1335