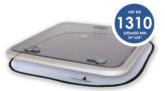

hatches, portlights and companionways. Since the blinds are larger than the hatch it will fit smaller hatches / portlights as well and also fits all brands. All mosquito nets come with suction cup, magnet and a storage bag.

### **MAGNET MOUNTING**

The new way to fasten a mosquito net portlight. A small metal plate is taped to the hatch with double sided tape. The magnet can easily be placed on the metal plate. Both suction cup and magnet solution is included in every package.

- Pop up = 5 sec. mounting
- Fits all brands of hatches
- No fixed installation
- 100% Blackout
- Mounts from the inside
- Keeps out mosquitoes, gnats, sand flies, No-See-Ums, wasps etc.





#### THREE LAYER FUNCTION

#### **MEASURE**



A x B max. 720 x 720 mm (31" x 31") C x D 800 x 800 mm (28" x 28")















#### HATCHES - SMALL

350 x 350 mm (14" x 14")

Mhite / silver, chromed steel frame White / silver, chromed steel frame White / silver, chromed steel frame White / silver, chromed steel frame

Art nr #1305

#### HATCHES - REGULAR

600 x 600 mm (24" x 24")

Art nr #1310

#### HATCHES - LARGE

(a) Cut out < 300 x 300 mm (12" x 12") (b) Cut out < 520 x 520 mm (20" x 20") (c) Cut out < 720 x 720 mm (28" x 28") (c) Cut out < 520 x 520 mm (20" x 20")

800 x 800 mm (31" x 31")

Art nr #1315

#### HATCHES WITH VENT - REGULAR

600 x 600 mm (24" x 24")

COMPANIONWAY

Art nr #1320

# **PORTLIGHTS**



#### PORTLIGHTS - SMALL

CUT OUT < 180 x 430 mm (7" x 17")

230 x 490 mm (10" x 19")

White / silver, chromed steel frame

Art nr #1330 (2-pack)



CUT OUT < 200 x 650 mm (73/4" x 251/2")

300 x 7