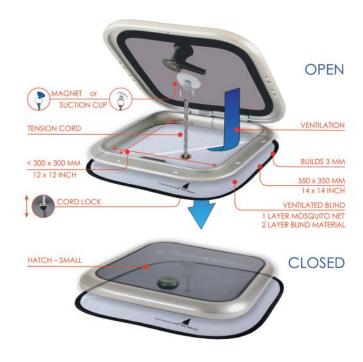

# BLINDS WITH VENTILATION for small hatches

#### **MEASURE**

A x B max. 300 x 300 mm (12" x 12") C x D 350 x 350 mm (14" x 14")

The combination of a two layer blackout material and a one layer dense mosquito net, results in a breathable and dark boat for the best sleep. The blinds mount with a suction cup or a magnet from the inside. The 1300 series covers hatches, portlights and companionways. Since the blinds are larger than the hatch it will fit smaller hatches / portlights as well and also fits all brands. All mosquito nets come with suction cup, magnet and a storage bag.

### **MAGNET MOUNTING**

The new way to fasten a mosquito net or a blind on a hatch / portlight. A small metal plate is mounted on the hatch with 3M doublesided tape. The magnet can easily be mounted to the metal plate.

- Pop up = 5 sec. mounting
- Fits all brands of hatches
- No fixed installation
- 100% Blackout
- Mounts from the inside
- Keeps out mosquitoes, gnats, sand flies, No-See-Ums, wasps etc.

#### HATCHES - SMALL

(a) Cut out < 300 x 300 mm (12" x 12") (b) Cut out < 520 x 520 mm (20" x 20") (c) Cut out < 720 x 720 mm (28" x 28") (c) Cut out < 520 x 520 mm (20" x 20")

350 x 350 mm (14" x 14")

Mhite / silver, chromed steel frame White / silver, chromed steel frame White / silver, chromed steel frame White / silver, chromed steel frame