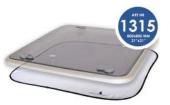

ches, portlights and companionways. Since the blinds are larger than the hatch it will fit smaller hatches / portlights as well and also fits all brands. All mosquito nets come with suction cup, magnet and a storage bag.

### **MAGNET MOUNTING**

The new way to fasten a mosquito net portlight. A small metal plate is taped to the hatch with double sided tape. The magnet can easily be placed on the metal plate. Both suction cup and magnet solution is included in every package.

- Pop up = 5 sec. mounting
- Fits all brands of hatches
- No fixed installation
- 100% Blackout
- Mounts from the inside
- Keeps out mosquitoes, gnats, sand flies, No-See-Ums, wasps etc.





#### THREE LAYER FUNCTION

#### **MEASURE**



A x B max. 520 x 520 mm (20" x 20") C x D 600 x 600 mm (24" x 24")

















#### HATCHES - SMALL

350 x 350 mm (14" x 14")

White / silver, chromed steel frame White / silver, chromed steel frame White / silver, chromed steel frame White / silver, chromed steel frame

Art nr #1305

#### HATCHES - REGULAR

600 x 600 mm (24" x 24")

Art nr #1310

#### HATCHES - LARGE

(a) Cut out < 300 x 300 mm (12" x 12") (b) Cut out < 520 x 520 mm (20" x 20") (c) Cut out < 720 x 720 mm (28" x 28") (c) Cut out < 520 x 520 mm (20" x 20")

800 x 800 mm (31" x 31")

Art nr #1315

HATCHES WITH VENT - REGULAR

600 x 600 mm (24" x 24")

COMPANIONWAY

Art nr #1320

# **PORTLIGHTS**





#### PORTLIGHTS - SMALL

CUT OUT < 180 x 430 mm (7" x 17")

230 x 490 mm (10" x 19")

White / silver, chromed steel frame

Art nr #1330 (2-pack)



#### PORTLIGHTS - LARGE

CUT OUT < 200 x 650 mm (73/4