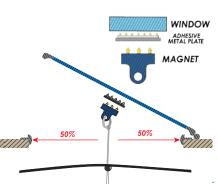

### **MAGNET MOUNTING**

The new way to fasten a mosquito net or a blind on a hatch / portlight. A small metal plate is mounted on the hatch with 3M doublesided tape. The magnet can easily be mounted to the metal plate.

### **MAGNET MOUNTING**

The new way to fasten a mosquito net portlight. A small metal plate is taped to the hatch with double sided tape. The magnet can easily be placed on the metal plate. Both suction cup and magnet solution is included in every package.