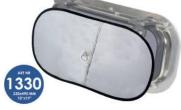

#### PORTLIGHTS - SMALL

CUT OUT < 180 x 430 mm (7" x 17")

230 x 490 mm (10" x 19")

White / silver, chromed steel frame

Art nr #1330 (2-pack)

#### PORTLIGHTS - SMALL

CUT OUT < 180 x 430 mm (7" x 17")

230 x 490 mm (10" x 19")

White / silver, chromed steel frame

Art nr #1330 (2-pack)

CUT OUT < 200 x 650 mm (73/4" x 251/2")

300 x 700 mm (12" x 27")

White / silver, chromed steel frame