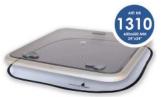

atches, portlights and companionways. Since the blinds are larger than the hatch it will fit smaller hatches / portlights as well and also fits all brands. All mosquito nets come with suction cup, magnet and a storage bag.

### **MAGNET MOUNTING**

The new way to fasten a mosquito net portlight. A small metal plate is taped to the hatch with double sided tape. The magnet can easily be placed on the metal plate. Both suction cup and magnet solution is included in every package.

- Pop up = 5 sec. mounting
- Fits all brands of hatches
- No fixed installation
- 100% Blackout
- Mounts from the inside
- Keeps out mosquitoes, gnats, sand flies, No-See-Ums, wasps etc.





#### THREE LAYER FUNCTION

#### **MEASURE**



A x B max. 520 x 520 mm (20" x 20") C x D 600 x 600 mm (24" x 24")

















#### HATCHES - SMALL

350 x 350 mm (14" x 14")

White / silver, chromed steel frame White / silver, chromed steel frame White / silver, chromed steel frame White / silver, chromed steel frame

Art nr #1305

#### HATCHES - REGULAR

600 x 600 mm (24" x 24")

Art nr #1310

#### HATCHES - LARGE

(a) Cut out < 300 x 300 mm (12" x 12") (b) Cut out < 520 x 520 mm (20" x 20") (c) Cut out < 720 x 720 mm (28" x 28") (c) Cut out < 520 x 520 mm (20" x 20")

800 x 800 mm (31" x 31")

Art nr #1315

HATCHES WITH VENT - REGULAR

600 x 600 mm (24" x 24")

COMPANIONWAY

Art nr #1320

# **PORTLIGHTS**





#### PORTLIGHTS - SMALL

CUT OUT < 180 x 430 mm (7" x 17")

230 x 490 mm (10" x 19")

White / silver, chromed steel frame

Art nr #1330 (2-pack)



#### PORTLIGHTS - LARGE

CUT OUT < 200 x 650 mm (73