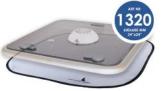

#### HATCHES WITH VENT - REGULAR

600 x 600 mm (24" x 24")

COMPANIONWAY

Art nr #1320