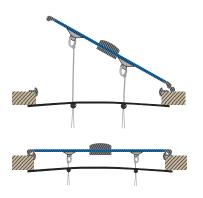

### **MAGNET MOUNTING**

The new way to fasten a mosquito net or a blind on a hatch / portlight. A small metal plate is mounted on the hatch with 3M doublesided tape. The magnet can easily be mounted to the metal plate.

### **MAGNET MOUNTING**

The new way to fasten a mosquito net portlight. A small metal plate is taped to the hatch with double sided tape. The magnet can easily be placed on the metal plate. Both suction cup and magnet solution is included in every package.