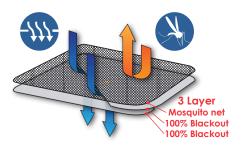

ble and dark boat for the best sleep. The blinds mount with a suction cup or a magnet from the inside. The 1300 series covers hatches, portlights and companionways. Since the blinds are larger than the hatch it will fit smaller hatches / portlights as well and also fits all brands. All mosquito nets come with suction cup, magnet and a storage bag.

### **MAGNET MOUNTING**

The new way to fasten a mosquito net portlight. A small metal plate is taped to the hatch with double sided tape. The magnet can easily be placed on the metal plate. Both suction cup and magnet solution is included in every package.

- Pop up = 5 sec. mounting
- Fits all brands of hatches
- No fixed installation
- 100% Blackout
- Mounts from the inside
- Keeps out mosquitoes, gnats, sand flies, No-See-Ums, wasps etc.





#### THREE LAYER FUNCTION

#### **MEASURE**



A x B max. 520 x 520 mm (20" x 20") C x D 600 x 600 mm (24" x 24")

















#### HATCHES - SMALL

350 x 350 mm (14" x 14")

White / silver, chromed steel frame White / silver, chromed steel frame White / silver, chromed steel frame White / silver, chromed steel frame

Art nr #1305

#### HATCHES - REGULAR

600 x 600 mm (24" x 24")

Art nr #1310

#### HATCHES - LARGE

(a) Cut out < 300 x 300 mm (12" x 12") (b) Cut out < 520 x 520 mm (20" x 20") (c) Cut out < 720 x 720 mm (28" x 28") (c) Cut out < 520 x 520 mm (20" x 20")

800 x 800 mm (31" x 31")

Art nr #1315

HATCHES WITH VENT - REGULAR

600 x 600 mm (24" x 24")

COMPANIONWAY

Art nr #1320

# **PORTLIGHTS**





#### PORTLIGHTS - SMALL

CUT OUT < 180 x 430 mm (7" x 17")

230 x 490 mm