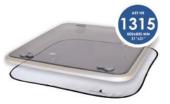

## HATCHES - LARGE

800 x 800 mm (31" x 31")

Art nr #1315

#### HATCHES - LARGE

(a) Cut out < 300 x 300 mm (12" x 12") (b) Cut out < 520 x 520 mm (20" x 20") (c) Cut out < 720 x 720 mm (28" x 28") (c) Cut out < 520 x 520 mm (20" x 20")

800 x 800 mm (31" x 31")

Art nr #1315

## HATCHES - LARGE

(a) Cut out < 300 x 300 mm (12" x 12") (b) Cut out < 520 x 520 mm (20" x 20") (c) Cut out < 720 x 720 mm (28" x 28") (c) Cut out < 520 x 520 mm (20" x 20")

800 x 800 mm (31" x 31")

Art nr #1315