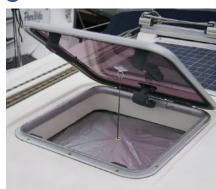

# BLINDS WITH VENTILATION for small hatches

#### **MEASURE**

A x B max. 300 x 300 mm (12" x 12") C x D 350 x 350 mm (14" x 14")

The combination of a two layer blackout material and a one layer dense mosquito net, results in a breathable and dark boat for the best sleep. The blinds mount with a suction cup or a magnet from the inside. The 1300 series covers hatches, portlights and companionways. Since the blinds are larger than the hatch it will fit smaller hatches / portlights as well and also fits all brands. All mosquito nets come with suction cup, magnet and a storage bag.

#### HATCHES - SMALL

(a) Cut out < 300 x 300 mm (12" x 12") (b) Cut out < 520 x 520 mm (20" x 20") (c) Cut out < 720 x 720 mm (28" x 28") (c) Cut out < 520 x 520 mm (20" x 20")

350 x 350 mm (14" x 14")

Mhite / silver, chromed steel frame White / silver, chromed steel frame White / silver, chromed steel frame White / silver, chromed steel frame