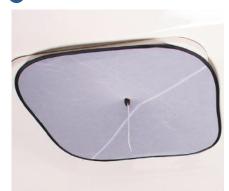

# BLINDS WITH VENTILATION for regular hatches

The combination of a two layer blackout material and a one layer dense mosquito net, results in a breathable and dark boat for the best sleep. The blinds mount with a suction cup or a magnet from the inside. The 1300 series covers hatches, portlights and companionways. Since the blinds are larger than the hatch it will fit smaller hatches / portlights as well and also fits all brands. All mosquito nets come with suction cup, magnet and a storage bag.

# BLINDS WITH VENTILATION for large hatches

The combination of a two layer blackout material and a one layer dense mosquito net, results in a breathable and dark boat for the best sleep. The blinds mount with a suction cup or a magnet from the inside. The 1300 series covers hatches, portlights and companionways. Since the blinds are larger than the hatch it will fit smaller hatches / portlights as well and also fits all brands. All mosquito nets come with suction cup, magnet and a storage bag.

# **BLINDS WITH VENTILATION**

for regular hatches with ventilators

The combination of a two layer blackout material and a one layer dense mosquito net, results in a breathable and dark boat for the best sleep. The blinds mount with a suction cup or a magnet from the inside. The 1300 series covers hatches, portlights and companionways. Since the blinds are larger than the hatch it will fit smaller hatches / portlights as well and also fits all brands. All mosquito nets come with suction cup, magnet and a storage bag.