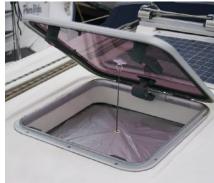

#### HATCHES WITH VENT - REGULAR

600 x 600 mm (24" x 24")

COMPANIONWAY

Art nr #1320

HATCHES WITH VENT - REGULAR

600 x 600 mm (24" x 24")

COMPANIONWAY

Art nr #1320

#### HATCHES WITH VENT - REGULAR

600 x 600 mm (24" x 24")

Art nr #1320