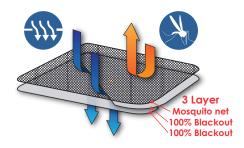

ble and dark boat for the best sleep. The blinds mount with a suction cup or a magnet from the inside. The 1300 series covers hatches, portlights and companionways. Since the blinds are larger than the hatch it will fit smaller hatches / portlights as well and also fits all brands. All mosquito nets come with suction cup, magnet and a storage bag.

### **MAGNET MOUNTING**

The new way to fasten a mosquito net portlight. A small metal plate is taped to the hatch with double sided tape. The magnet can easily be placed on the metal plate. Both suction cup and magnet solution is included in every package.

- Pop up = 5 sec. mounting
- Fits all brands of hatches
- No fixed installation
- 100% Blackout
- Mounts from the inside
- Keeps out mosquitoes, gnats, sand flies, No-See-Ums, wasps etc.





#### THREE LAYER FUNCTION

#### **MEASURE**



A x B max. 720 x 720 mm (31" x 31") C x D 800 x 800 mm (28" x 28")















#### HATCHES - SMALL

350 x 350 mm (14" x 14")

Mhite / silver, chromed steel frame White / silver, chromed steel frame White / silver, chromed steel frame White / silver, chromed steel frame

Art nr #1305

#### HATCHES - REGULAR

600 x 600 mm (24" x 24")

Art nr #1310

#### HATCHES - LARGE

(a) Cut out < 300 x 300 mm (12" x 12") (b) Cut out < 520 x 520 mm (20" x 20") (c) Cut out < 720 x 720 mm (28" x 28") (c) Cut out < 520 x 520 mm (20" x 20")

800 x 800 mm (31" x 31")

Art nr #1315

#### HATCHES WITH VENT - REGULAR

600 x 600 mm (24" x 24")

COMPANIONWAY

Art nr #1320

# **PORTLIGHTS**



#### PORTLIGHTS - SMALL

CUT OUT < 180 x 430 mm (7" x 17")

230 x 490 m