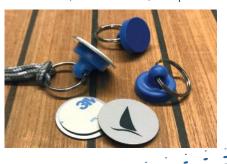

### **MAGNET MOUNTING**

The new way to fasten a mosquito net or a blind on a hatch / portlight. A small metal plate is mounted on the hatch with 3M doublesided tape. The magnet can easily be mounted to the metal plate.

- Pop up = 5 sec. mounting
- Fits all brands of hatches
- No fixed installation
- 100% Blackout
- Mounts from the inside
- Keeps out mosquitoes, gnats, sand flies, No-See-Ums, wasps etc.