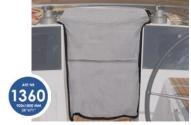

#### **COMPANIONWAY**

OPENING < 850 x 1750 mm (33" x 69")

900 x 1800 mm (35" x 71")

Black / silver, black edge band

| Art nr                           | Size                      | Fits hatch (cut out)        |
|----------------------------------|---------------------------|-----------------------------|
| 1305 Hatches – small             | 350 x 350 mm (14" x 14")  | < 300 x 300 mm (12" x 12")  |
| 1310 Hatches – regular           | 600 x 600 mm (24" x 24")  | < 520 x 520 mm (20" x 20")  |
| 1315 Hatches – large             | 800 x 800 mm (31" x 31")  | < 720 x 720 mm (28" x 28")  |
| 1320 Hatches with vent – regular | 600 x 600 mm (24" x 24")  | < 520 x 520 mm (20" x 20")  |
| 1330 Portlights – small (2-pack) | 230 x 490 mm (10" x 19")  | < 180 x 430 mm (7" x 17")   |
| 1335 Portlights – large          | 300 x 700 mm (12" x 27")  | < 200 x 650 mm (7¾" x 25½") |
| 1360 Companionway                | 900 x 1800 mm (35" x 71") | < 850 x 1750 mm (33" x 69") |

## **COMPANIONWAY**

OPENING < 850 x 1750 mm (33" x 69")

900 x 1800 mm (35" x 71")

Black / silver, black edge band

| Art nr                         | Size                          | Fits hatch (cut out)          |
|--------------------------------|-------------------------------|-------------------------------|
| 1305 Hatches – small           | 350 x 350 mm (14" x 14")      | < 300 x 300 mm (12" x 12")    |
| 1310 Hatches – regular         | 600 x 600 mm (24" x 24")      | < 520 x 520 mm (20" x 20")    |
| 1315 Hatches – large           | 800 x 800 mm (31" x 31")      | < 720 x 720 mm (28" x 28")    |
| 1320 Hatches with vent – regu  | ular 600 x 600 mm (24" x 24") | < 520 x 520 mm (20" x 20")    |
| 1330 Portlights – small (2-pac | k) 230 x 490 mm (10" x 19")   | < 180 x 430 mm (7" x 17")     |
| 1335 Portlights – large        | 300 x 700 mm (12" x 27")      | < 200 x 650 mm (7¾" x 25½")   |
| 1360 Companionway              | 900 x 1800 mm (35" x 71"      | ) < 850 x 1750 mm (33" x 69") |