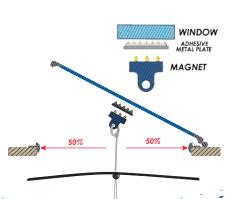

### **MAGNET MOUNTING**

The new way to fasten a mosquito net or a blind on a hatch / portlight. A small metal plate is mounted on the hatch with 3M doublesided tape. The magnet can easily be mounted to the metal plate.

### **MAGNET MOUNTING**

The new way to fasten a mosquito net portlight. A small metal plate is taped to the hatch with double sided tape. The magnet can easily be placed on the metal plate. Both suction cup and magnet solution is included in every package.