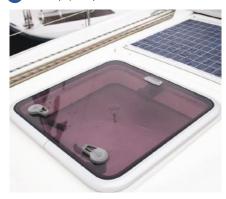

### **MAGNET MOUNTING**

The new way to fasten a mosquito net or a blind on a hatch / portlight. A small metal plate is mounted on the hatch with 3M doublesided tape. The magnet can easily be mounted to the metal plate.