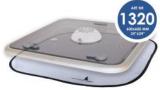

#### HATCHES WITH VENT - REGULAR

600 x 600 mm (24" x 24")

COMPANIONWAY

Art nr #1320

HATCHES WITH VENT - REGULAR

600 x 600 mm (24" x 24")

COMPANIONWAY

Art nr #1320

#### HATCHES WITH VENT - REGULAR

600 x 600 mm (24" x 24")

Art nr #1320