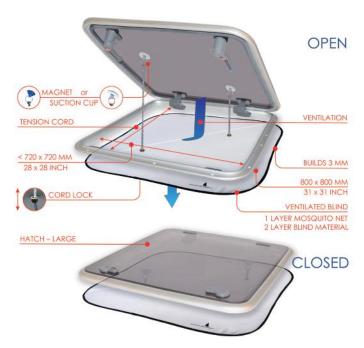

## HATCHES - LARGE

800 x 800 mm (31" x 31")

Art nr #1315

# BLINDS WITH VENTILATION for large hatches

The combination of a two layer blackout material and a one layer dense mosquito net, results in a breathable and dark boat for the best sleep. The blinds mount with a suction cup or a magnet from the inside. The 1300 series covers hatches, portlights and companionways. Since the blinds are larger than the hatch it will fit smaller hatches / portlights as well and also fits all brands. All mosquito nets come with suction cup, magnet and a storage bag.

#### **MEASURE**

A x B max. 720 x 720 mm (31" x 31") C x D 800 x 800 mm (28" x 28")

#### HATCHES - LARGE

(a) Cut out < 300 x 300 mm (12" x 12") (b) Cut out < 520 x 520 mm (20" x 20") (c) Cut out < 720 x 720 mm (28" x 28") (c) Cut out < 520 x 520 mm (20" x 20")

800 x 800 mm (31" x 31")

Art nr #1315