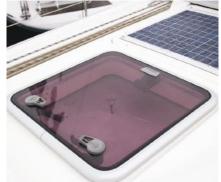

# BLINDS WITH VENTILATION for regular hatches

The combination of a two layer blackout material and a one layer dense mosquito net, results in a breathable and dark boat for the best sleep. The blinds mount with a suction cup or a magnet from the inside. The 1300 series covers hatches, portlights and companionways. Since the blinds are larger than the hatch it will fit smaller hatches / portlights as well and also fits all brands. All mosquito nets come with suction cup, magnet and a storage bag.