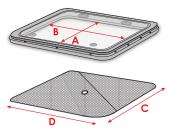

#### **MEASURE**

A x B max. 300 x 300 mm (12" x 12") C x D 350 x 350 mm (14" x 14")

The combination of a two layer blackout material and a one layer dense mosquito net, results in a breathable and dark boat for the best sleep. The blinds mount with a suction cup or a magnet from the inside. The 1300 series covers hatches, portlights and companionways. Since the blinds are larger than the hatch it will fit smaller hatches / portlights as well and also fits all brands. All mosquito nets come with suction cup, magnet and a storage bag.

#### **MEASURE**

A x B max. 520 x 520 mm (20" x 20") C x D 600 x 600 mm (24" x 24")

#### **MEASURE**

A x B max. 720 x 720 mm (31" x 31") C x D 800 x 800 mm (28" x 28")