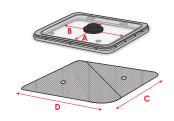

#### **MEASURE**

A x B max. 300 x 300 mm (12" x 12") C x D 350 x 350 mm (14" x 14")

The combination of a two layer blackout material and a one layer dense mosquito net, results in a breathable and dark boat for the best sleep. The blinds mount with a suction cup or a magnet from the inside. The 1300 series covers hatches, portlights and companionways. Since the blinds are larger than the hatch it will fit smaller hatches / portlights as well and also fits all brands. All mosquito nets come with suction cup, magnet and a storage bag.

#### **MEASURE**

A x B max. 520 x 520 mm (20" x 20") C x D 600 x 600 mm (24" x 24")