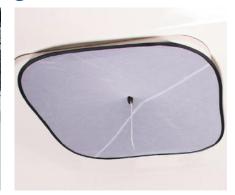

lver, chromed steel frame White / silver, chromed steel frame White / silver, chromed steel frame White / silver, chromed steel frame

Art nr #1305

#### HATCHES - REGULAR

600 x 600 mm (24" x 24")

Art nr #1310

## HATCHES - LARGE

800 x 800 mm (31" x 31")

Art nr #1315

#### HATCHES WITH VENT - REGULAR

600 x 600 mm (24" x 24")

COMPANIONWAY

Art nr #1320

# **PORTLIGHTS**





#### PORTLIGHTS - SMALL

CUT OUT < 180 x 430 mm (7" x 17")

230 x 490 mm (10" x 19")

White / silver, chromed steel frame

Art nr #1330 (2-pack)



#### PORTLIGHTS - LARGE

CUT OUT < 200 x 650 mm (73/4" x 251/2")

300 x 700 mm (12" x 27")

White / silver, chromed steel frame

Art nr #1335



#### **COMPANIONWAY**

OPENING < 850 x 1750 mm (33" x 69")

900 x 1800 mm (35" x 71")

Black / silver, black edge band







| Art nr                           | Size                      | Fits hatch (cut out)        |
|----------------------------------|---------------------------|-----------------------------|
| 1305 Hatches – small             | 350 x 350 mm (14" x 14")  | < 300 x 300 mm (12" x 12")  |
| 1310 Hatches – regular           | 600 x 600 mm (24" x 24")  | < 520 x 520 mm (20" x 20")  |
| 1315 Hatches – large             | 800 x 800 mm (31" x 31")  | < 720 x 720 mm (28" x 28")  |
| 1320 Hatches with vent – regular | 600 x 600 mm (24" x 24")  | < 520 x 520 mm (20" x 20")  |
| 1330 Portlights – small (2-pack) | 230 x 490 mm (10" x 19")  | < 180 x 430 mm (7" x 17")   |
| 1335 Portlights – large          | 300 x 700 mm (12" x 27")  | < 200 x 650 mm (7¾" x 25½") |
| 1360 Companionway                | 9