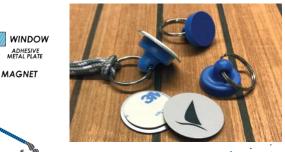

### **MAGNET MOUNTING**

The new way to fasten a mosquito net or a blind on a hatch / portlight. A small metal plate is mounted on the hatch with 3M doublesided tape. The magnet can easily be mounted to the metal plate.

### **MAGNET MOUNTING**

The new way to fasten a mosquito net portlight. A small metal plate is taped to the hatch with double sided tape. The magnet can easily be placed on the metal plate. Both suction cup and magnet solution is included in every package.