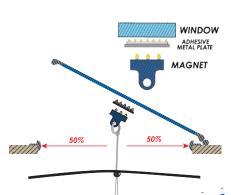

### **MAGNET MOUNTING**

The new way to fasten a mosquito net or a blind on a hatch / portlight. A small metal plate is mounted on the hatch with 3M doublesided tape. The magnet can easily be mounted to the metal plate.

### **MAGNET MOUNTING**

The new way to fasten a mosquito net portlight. A small metal plate is taped to the hatch with double sided tape. The magnet can easily be placed on the metal plate. Both suction cup and magnet solution is included in every package.