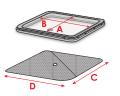

#### **MEASURE**

A x B max. 300 x 300 mm (12" x 12") C x D 350 x 350 mm (14" x 14")

The combination of a two layer blackout material and a one layer dense mosquito net, results in a breathable and dark boat for the best sleep. The blinds mount with a suction cup or a magnet from the inside. The 1300 series covers hatches, portlights and companionways. Since the blinds are larger than the hatch it will fit smaller hatches / portlights as well and also fits all brands. All mosquito nets come with suction cup, magnet and a storage bag.

#### HATCHES - SMALL

(a) Cut out < 300 x 300 mm (12" x 12") (b) Cut out < 520 x 520 mm (20" x 20") (c) Cut out < 720 x 720 mm (28" x 28") (c) Cut out < 520 x 520 mm (20" x 20")

350 x 350 mm (14" x 14")

Mhite / silver, chromed steel frame White / silver, chromed steel frame White / silver, chromed steel frame White / silver, chromed steel frame