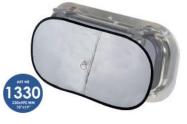

#### PORTLIGHTS - SMALL

CUT OUT < 180 x 430 mm (7" x 17")

230 x 490 mm (10" x 19")

White / silver, chromed steel frame

Art nr #1330 (2-pack)