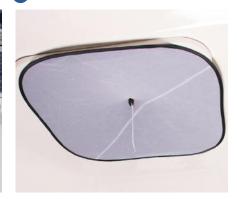

#### **MEASURE**

A x B max. 300 x 300 mm (12" x 12") C x D 350 x 350 mm (14" x 14")

The combination of a two layer blackout material and a one layer dense mosquito net, results in a breathable and dark boat for the best sleep. The blinds mount with a suction cup or a magnet from the inside. The 1300 series covers hatches, portlights and companionways. Since the blinds are larger than the hatch it will fit smaller hatches / portlights as well and also fits all brands. All mosquito nets come with suction cup, magnet and a storage bag.

#### HATCHES - SMALL

(a) Cut out < 300 x 300 mm (12" x 12") (b) Cut out < 520 x 520 mm (20" x 20") (c) Cut out < 720 x 720 mm (28" x 28") (c) Cut out < 520 x 520 mm (20" x 20")

350 x 350 mm (14" x 14")

Mhite / silver, chromed steel frame White / silver, chromed steel frame White / silver, chromed steel frame White / silver, chromed steel frame