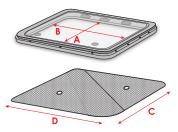

#### **MEASURE**

A x B max. 300 x 300 mm (12" x 12") C x D 350 x 350 mm (14" x 14")

The combination of a two layer blackout material and a one layer dense mosquito net, results in a breathable and dark boat for the best sleep. The blinds mount with a suction cup or a magnet from the inside. The 1300 series covers hatches, portlights and companionways. Since the blinds are larger than the hatch it will fit smaller hatches / portlights as well and also fits all brands. All mosquito nets come with suction cup, magnet and a storage bag.

#### HATCHES - SMALL

(a) Cut out < 300 x 300 mm (12" x 12") (b) Cut out < 520 x 520 mm (20" x 20") (c) Cut out < 720 x 720 mm (28" x 28") (c) Cut out < 520 x 520 mm (20" x 20")

350 x 350 mm (14" x 14")

Mhite / silver, chromed steel frame White / silver, chromed steel frame White / silver, chromed steel frame White / silver, chromed steel frame

#### **MEASURE**

A x B max. 520 x 520 mm (20" x 20") C x D 600 x 600 mm (24" x 24")

#### HATCHES - LARGE

(a) Cut out < 300 x 300 mm (12" x 12") (b) Cut out < 520 x 520 mm (20" x 20") (c) Cut out < 720 x 720 mm (28" x 28") (c) Cut out < 520 x 520 mm (20" x 20")

800 x 800 mm (31" x 31")

Art nr #1315