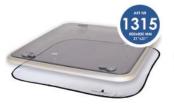

m the inside. The 1300 series covers hatches, portlights and companionways. Since the blinds are larger than the hatch it will fit smaller hatches / portlights as well and also fits all brands. All mosquito nets come with suction cup, magnet and a storage bag.

### **MAGNET MOUNTING**

The new way to fasten a mosquito net or a blind on a hatch / portlight. A small metal plate is mounted on the hatch with 3M doublesided tape. The magnet can easily be mounted to the metal plate.

- Pop up = 5 sec. mounting
- Fits all brands of hatches
- No fixed installation
- 100% Blackout
- Mounts from the inside
- Keeps out mosquitoes, gnats, sand flies, No-See-Ums, wasps etc.





#### THREE LAYER FUNCTION

#### **MEASURE**



A x B max. 520 x 520 mm (20" x 20") C x D 600 x 600 mm (24" x 24")















#### HATCHES - SMALL

350 x 350 mm (14" x 14")

Mhite / silver, chromed steel frame White / silver, chromed steel frame White / silver, chromed steel frame White / silver, chromed steel frame

Art nr #1305

#### HATCHES - REGULAR

600 x 600 mm (24" x 24")

Art nr #1310

## HATCHES - LARGE

(a) Cut out < 300 x 300 mm (12" x 12") (b) Cut out < 520 x 520 mm (20" x 20") (c) Cut out < 720 x 720 mm (28" x 28") (c) Cut out < 520 x 520 mm (20" x 20")

800 x 800 mm (31" x 31")

Art nr #1315

#### HATCHES WITH VENT - REGULAR

600 x 600 mm (24" x 24")

Art nr #1320

# **PORTLIGHTS**

# COMPANIONWAY



#### PORTLIGHTS - SMALL

CUT OUT < 180 x 430 mm (7" x 17")

230 x 490 mm (10" x 19")

White / silver, chromed steel frame

Art nr #1330 (2-pack)



#### PORTLIGHTS - LARGE

CUT OUT < 200 x 650 mm (7