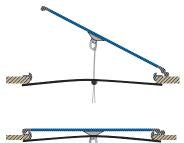

### **MAGNET MOUNTING**

The new way to fasten a mosquito net or a blind on a hatch / portlight. A small metal plate is mounted on the hatch with 3M doublesided tape. The magnet can easily be mounted to the metal plate.

### **MAGNET MOUNTING**

The new way to fasten a mosquito net portlight. A small metal plate is taped to the hatch with double sided tape. The magnet can easily be placed on the metal plate. Both suction cup and magnet solution is included in every package.