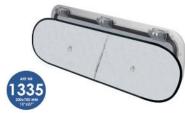

#### PORTLIGHTS - LARGE

CUT OUT < 200 x 650 mm (73/4" x 251/2")

300 x 700 mm (12" x 27")

White / silver, chromed steel frame

Art nr #1335