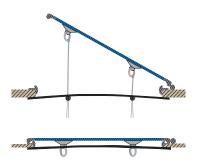

#### **MEASURE**

A x B max. 300 x 300 mm (12" x 12") C x D 350 x 350 mm (14" x 14")

The combination of a two layer blackout material and a one layer dense mosquito net, results in a breathable and dark boat for the best sleep. The blinds mount with a suction cup or a magnet from the inside. The 1300 series covers hatches, portlights and companionways. Since the blinds are larger than the hatch it will fit smaller hatches / portlights as well and also fits all brands. All mosquito nets come with suction cup, magnet and a storage bag.

# BLINDS WITH VENTILATION for regular hatches

The combination of a two layer blackout material and a one layer dense mosquito net, results in a breathable and dark boat for the best sleep. The blinds mount with a suction cup or a magnet from the inside. The 1300 series covers hatches, portlights and companionways. Since the blinds are larger than the hatch it will fit smaller hatches / portlights as well and also fits all brands. All mosquito nets come with suction cup, magnet and a storage bag.

# BLINDS WITH VENTILATION for large hatches

The combination of a two layer blackout material and a one layer dense mosquito net, results in a breathable and dark boat for the best sleep. The blinds mount with a suction cup or a magnet from the inside. The 1300 series covers hatches, portlights and companionways. Since the blinds are larger than the hatch it will fit smaller hatches / portlights as well and also fits all brands. All mosquito nets come with suction cup, magnet and a storage bag.

# **BLINDS WITH VENTILATION**

for regular hatches with ventilators

The combination of a two layer blackout material and a one layer dense mosquito net, results in a breathable and dark boat for the best sleep. The blinds mount with a suction cup or a magnet from the inside. The 1300 series covers hatches, portlights and companionways. Since the blinds are larger than the hatch it will fit smaller hatches / portlights as well and also fits all brands. All mosquito nets come with suction cup, magnet and a storage bag.